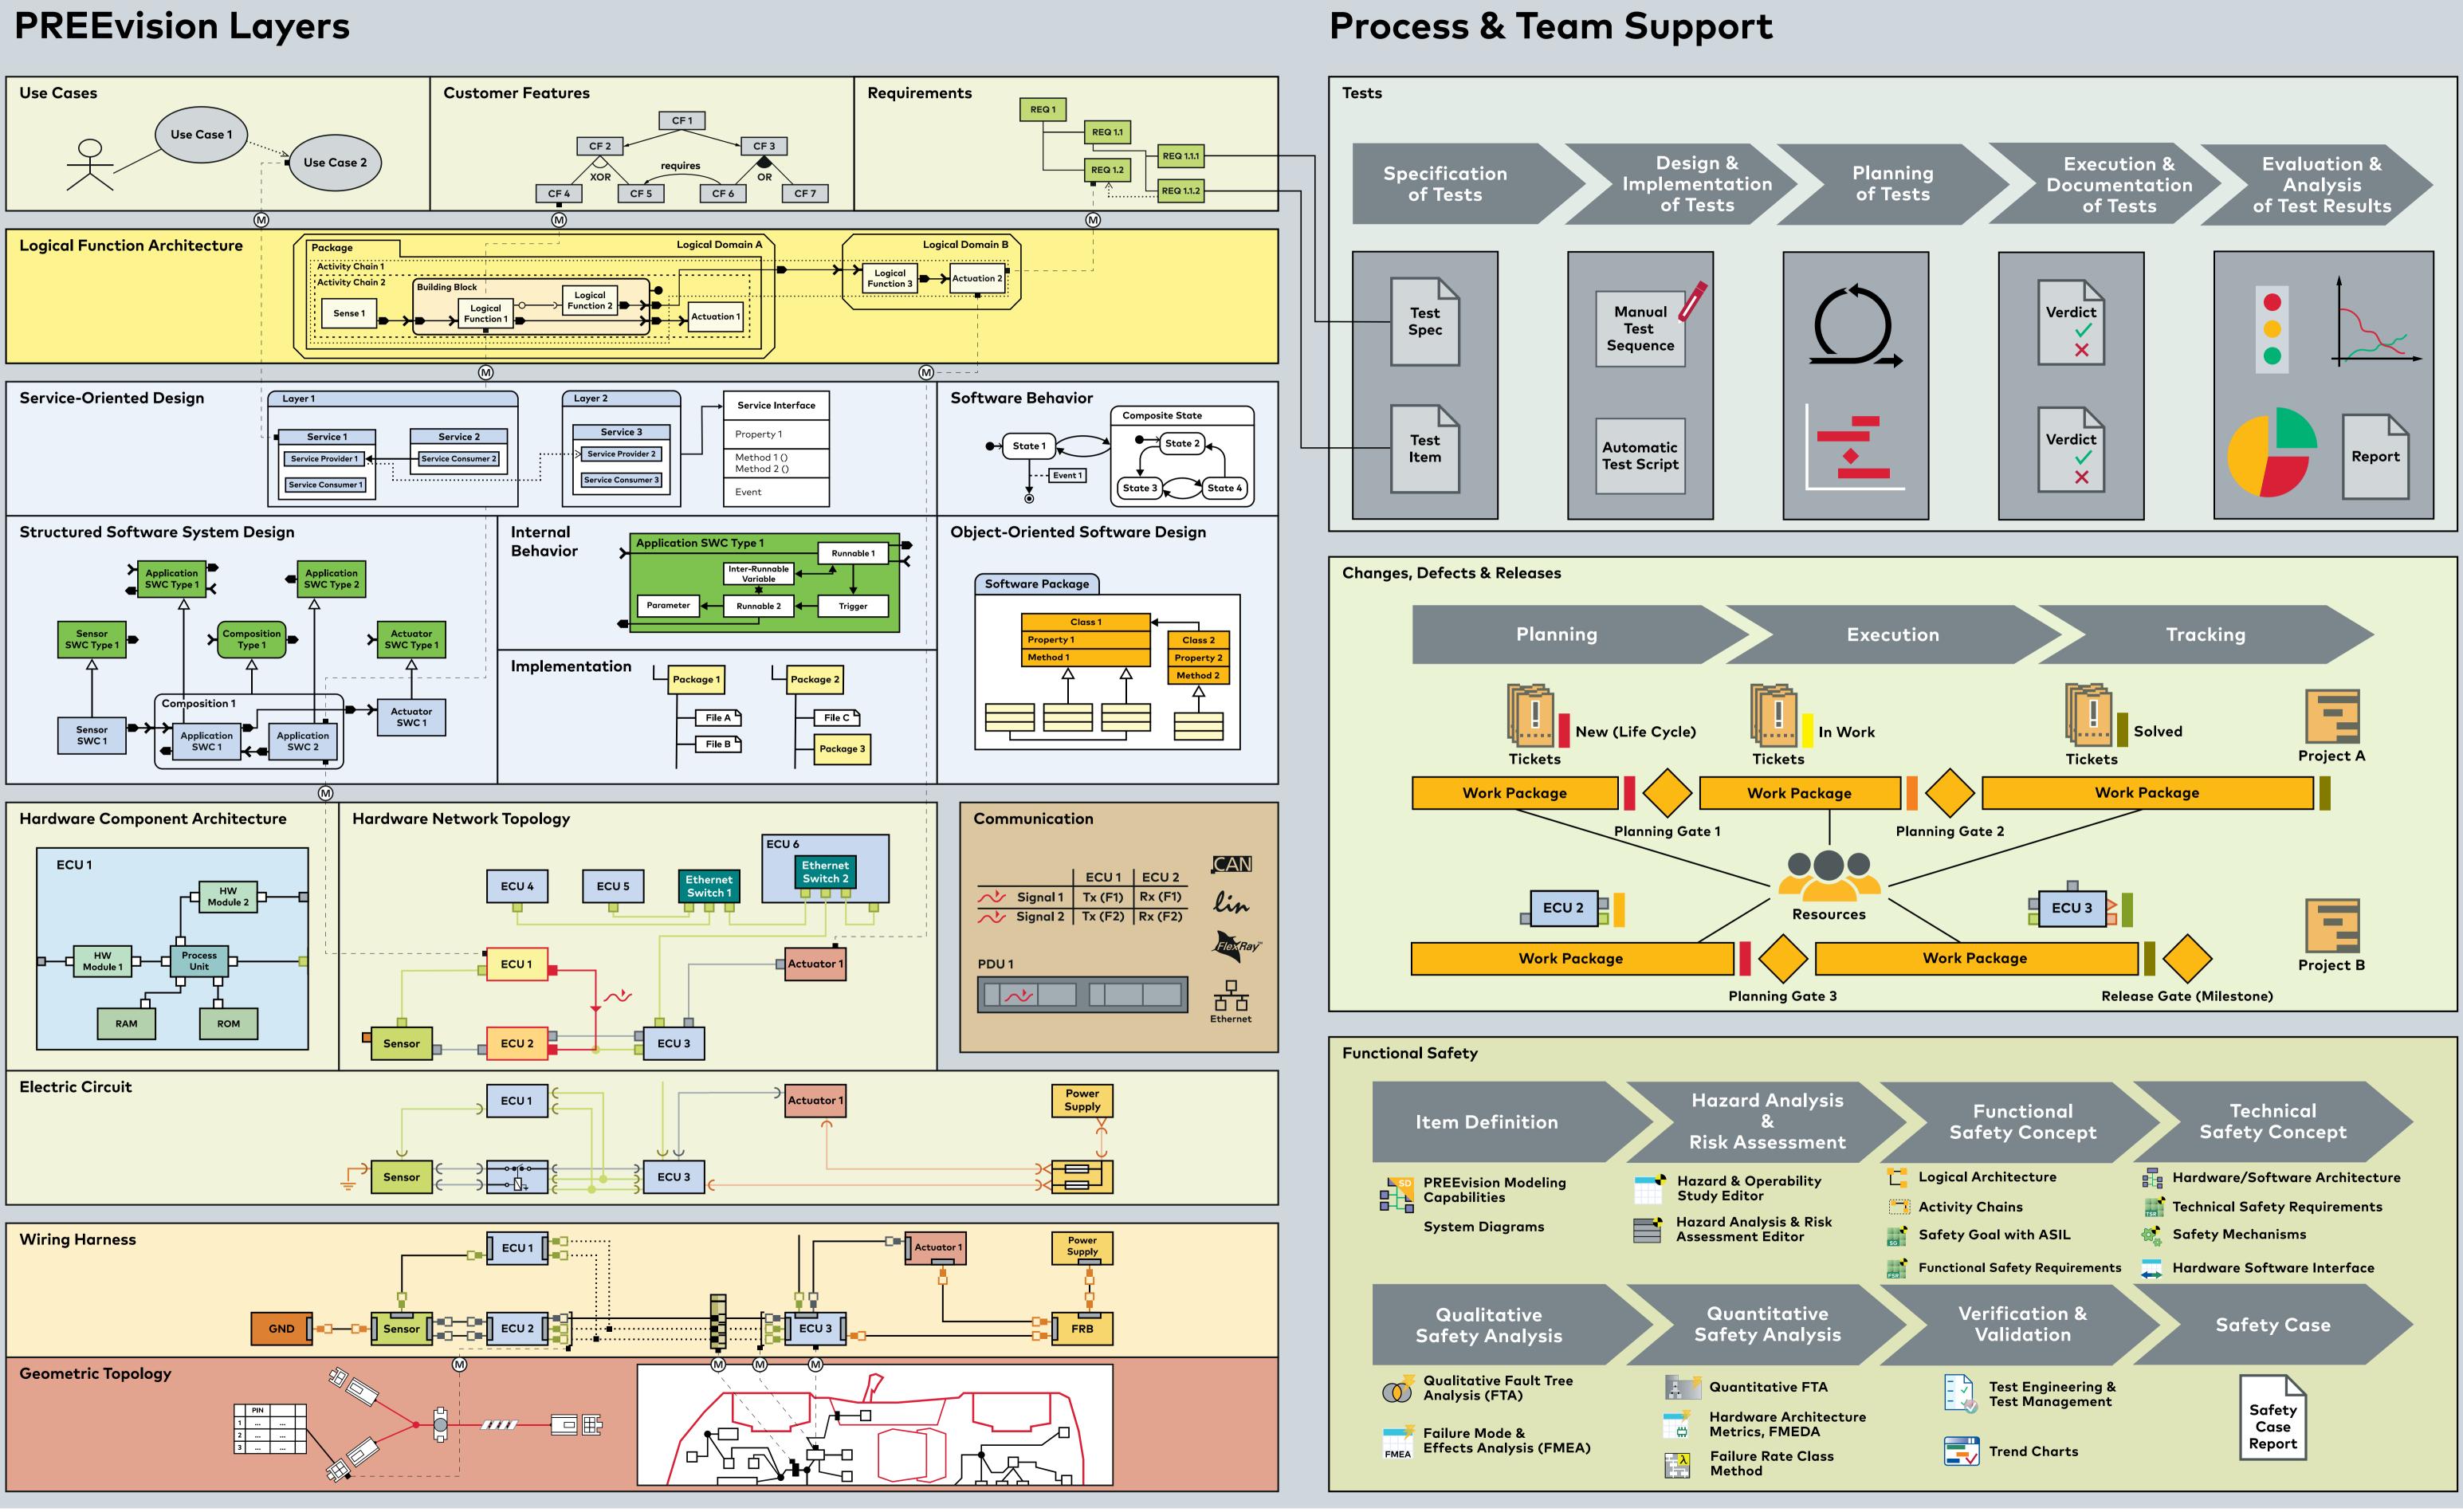

Model-Based Electric/Electronic Development from Architecture Design to Series Production

PREEvision is the premier tool for model-based development of distributed, embedded systems in the automotive industry and related fields. This engineering environment supports the entire technical development process in a single integrated application. For the modeling of entire electric/electronic systems, from requirements to software and hardware architectures to the wiring harness, PREEvision provides a comprehensive data model with dedicated abstraction layers.